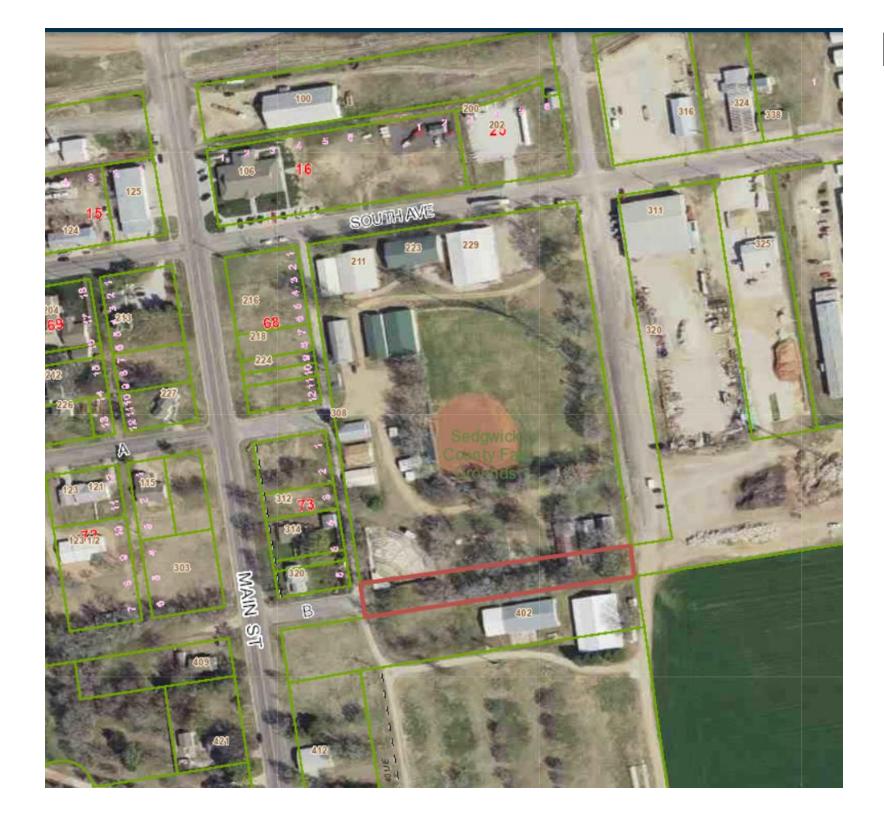

CONSIDERATON OF ORDINANCE 954 TO VACATE AND DISCONTINUE A PORTION OF PREVIOUSLY DEDICATED PUBLIC STREET RIGHT-OF-WAY (AVENUE B) IN THE CITY OF CHENEY, KANSAS

Adoption of the Ordinance is being requested to vacate 520' of Avenue B that runs through the Sedgwick County Fairgrounds.